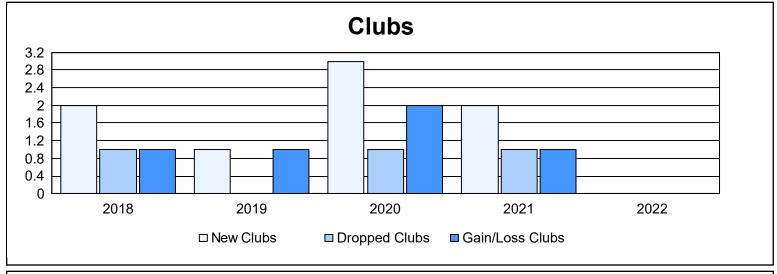

District 300A1 As of June 2022 Cumulative

| Year      | New<br>Clubs | Dropped<br>Clubs | Gain/<br>Loss<br>Clubs | New<br>Members | Charter<br>Members | Reinstate<br>Members | Transfer<br>Members | Total<br>Member<br>Added | Total<br>Members<br>Dropped | Gain/<br>Loss<br>Members |
|-----------|--------------|------------------|------------------------|----------------|--------------------|----------------------|---------------------|--------------------------|-----------------------------|--------------------------|
| 2017-2018 | 2            | 1                | 1                      | 475            | 79                 | 63                   | 15                  | 632                      | 511                         | 121                      |
| 2018-2019 | 1            | 0                | 1                      | 303            | 34                 | 89                   | 16                  | 442                      | 662                         | -220                     |
| 2019-2020 | 3            | 1                | 2                      | 210            | 93                 | 28                   | 13                  | 344                      | 445                         | -101                     |
| 2020-2021 | 2            | 1                | 1                      | 262            | 74                 | 38                   | 12                  | 386                      | 360                         | 26                       |
| 2021-2022 | 0            | 0                | 0                      | 260            | 11                 | 85                   | 15                  | 371                      | 344                         | 27                       |
| Average   | 2            | 1                | 1                      | 302            | 58                 | 61                   | 14                  | 435                      | 464                         | -29                      |