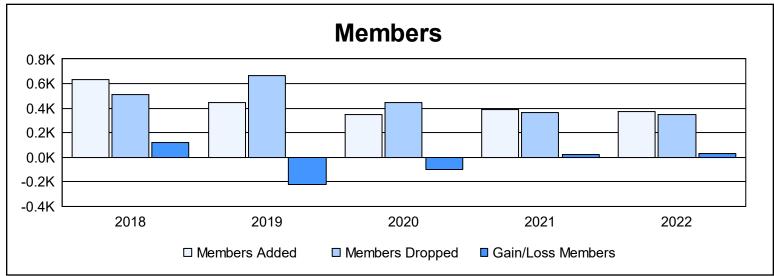

District 300A1 As of June 2022 Cumulative

| Year      | New<br>Clubs | Dropped<br>Clubs | Gain/<br>Loss<br>Clubs | New<br>Members | Charter<br>Members | Reinstate<br>Members | Transfer<br>Members | Total<br>Member<br>Added | Total<br>Members<br>Dropped | Gain/<br>Loss<br>Members |
|-----------|--------------|------------------|------------------------|----------------|--------------------|----------------------|---------------------|--------------------------|-----------------------------|--------------------------|
| 2017-2018 | 2            | 1                | 1                      | 475            | 79                 | 63                   | 15                  | 632                      | 511                         | 121                      |
| 2018-2019 | 1            | 0                | 1                      | 303            | 34                 | 89                   | 16                  | 442                      | 662                         | -220                     |
| 2019-2020 | 3            | 1                | 2                      | 210            | 93                 | 28                   | 13                  | 344                      | 445                         | -101                     |
| 2020-2021 | 2            | 1                | 1                      | 262            | 74                 | 38                   | 12                  | 386                      | 360                         | 26                       |
| 2021-2022 | 0            | 0                | 0                      | 260            | 11                 | 85                   | 15                  | 371                      | 344                         | 27                       |
| Average   | 2            | 1                | 1                      | 302            | 58                 | 61                   | 14                  | 435                      | 464                         | -29                      |